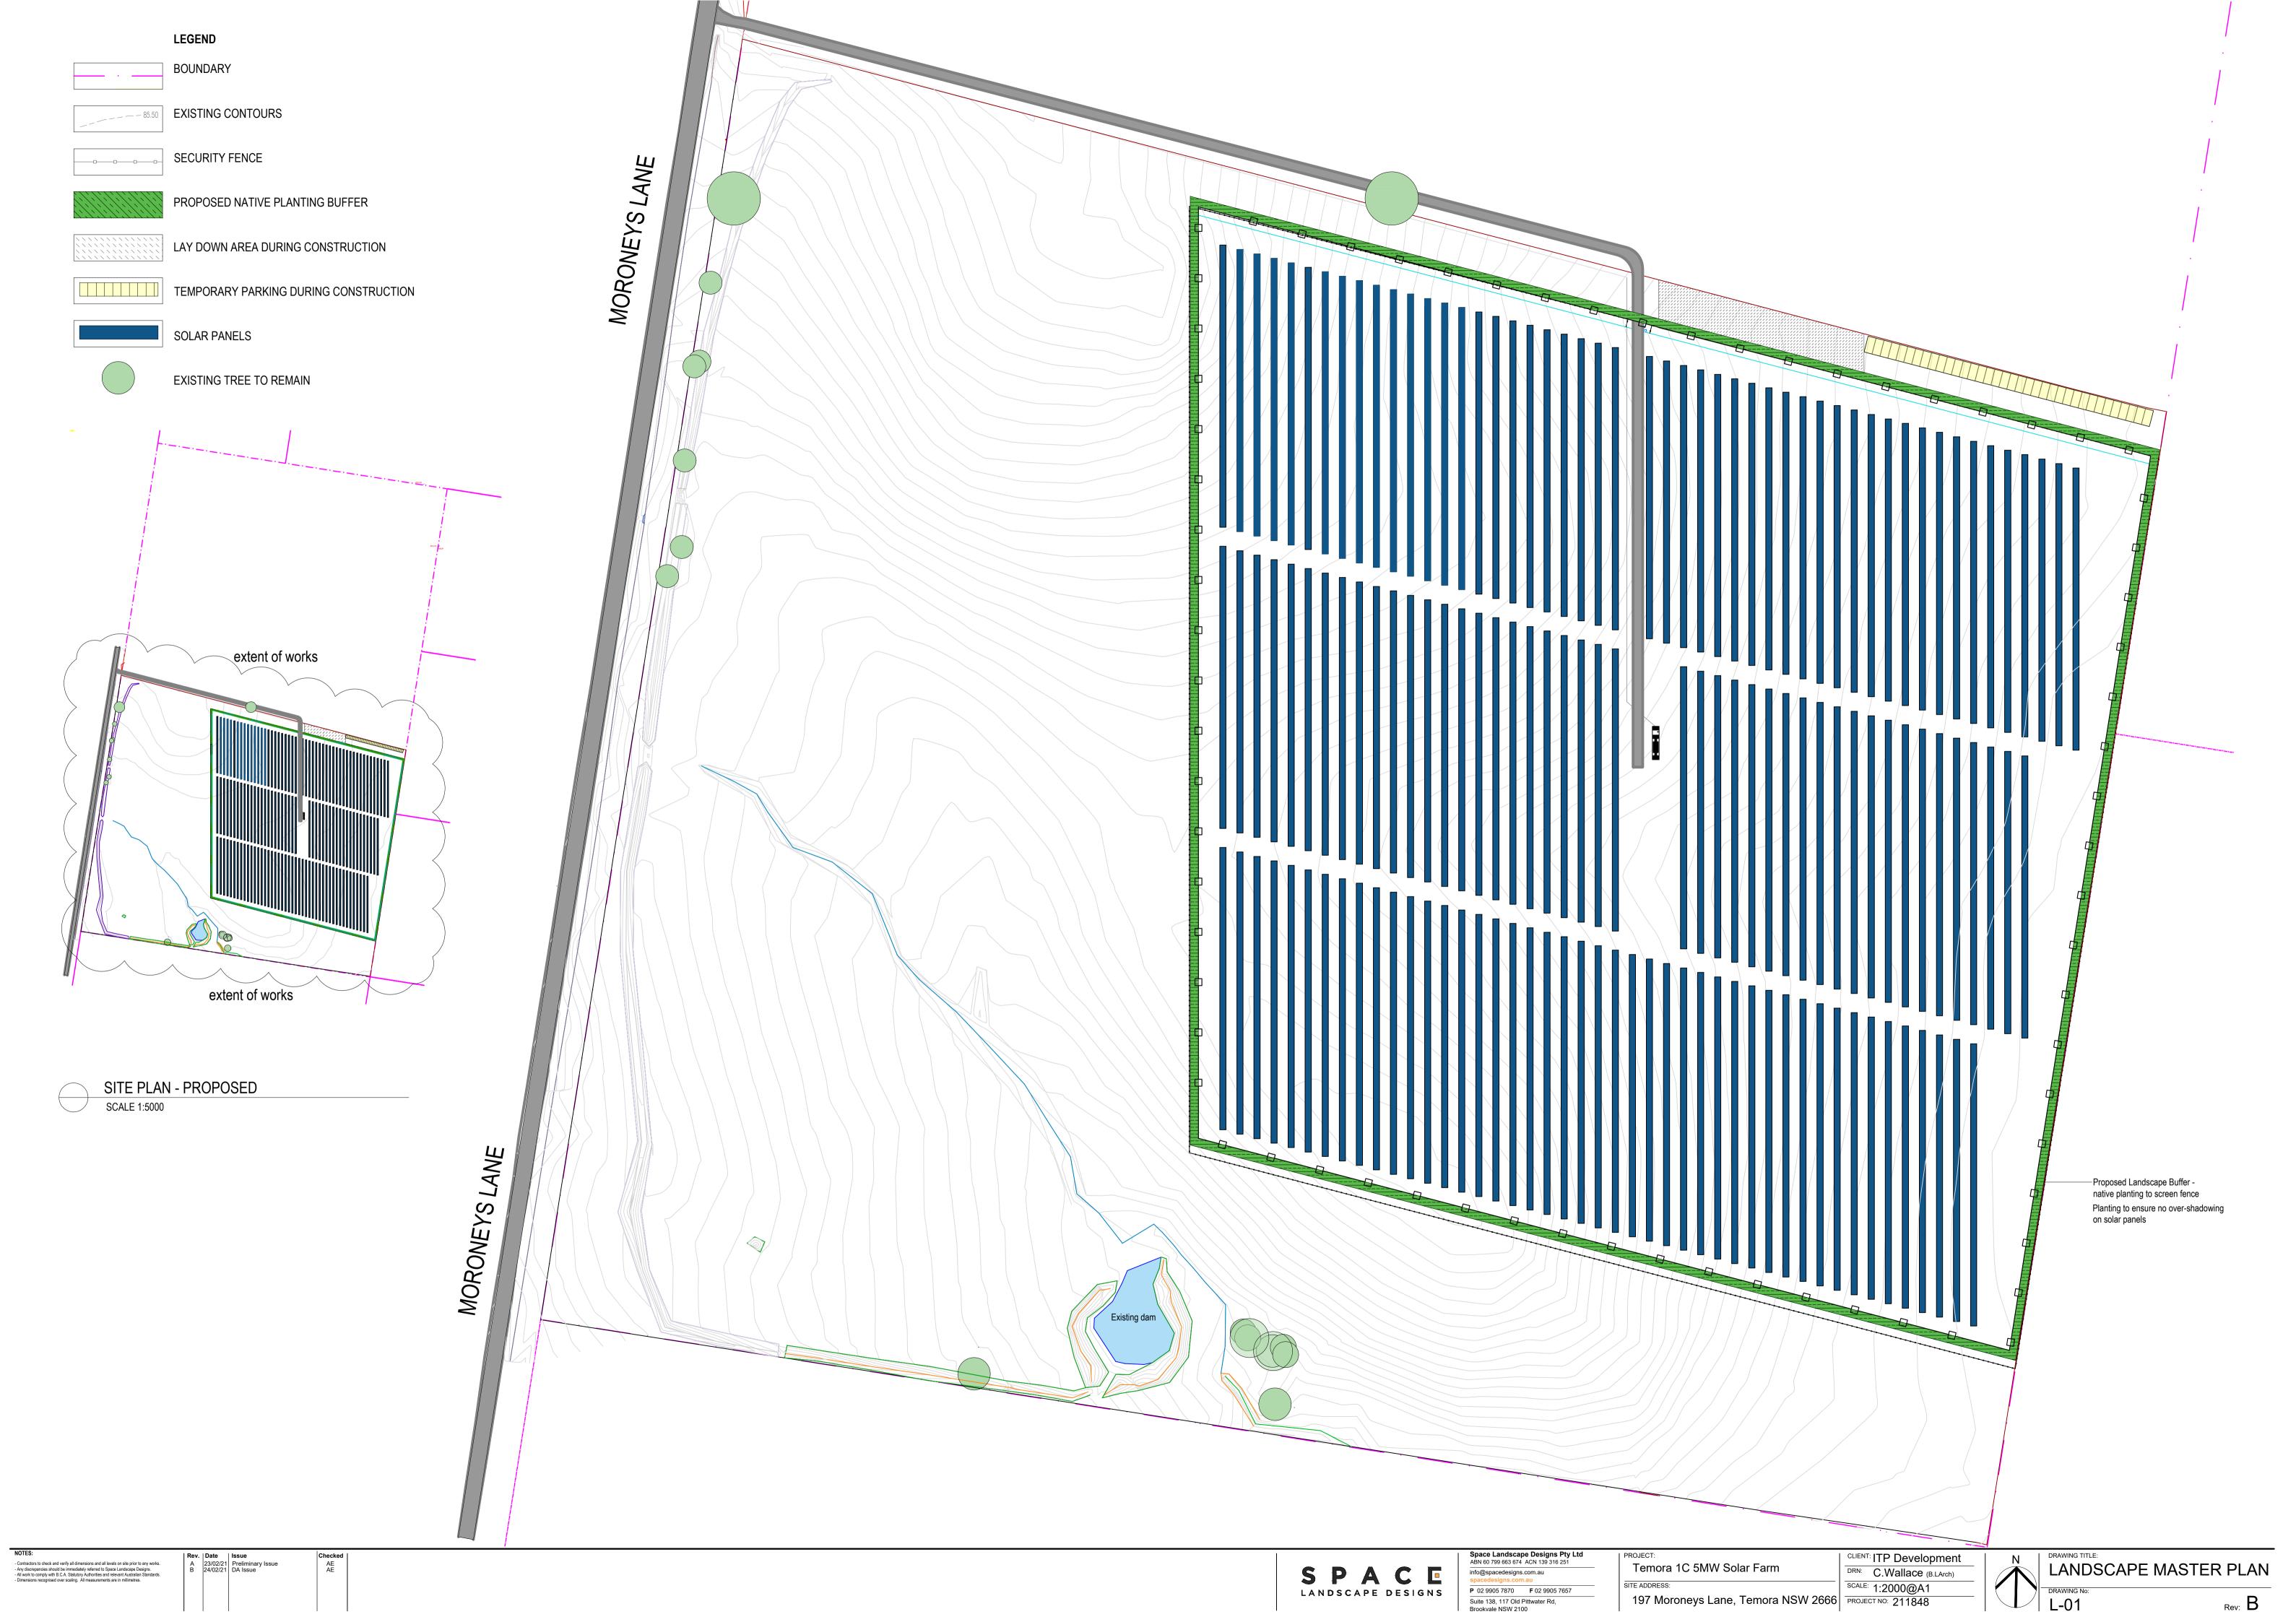

S P A C E
LANDSCAPE DESIGNS

**P** 02 9905 7870 **F** 02 9905 7657 Suite 138, 117 Old Pittwater Rd,

LANDSCAPE CONCEPT PLAN



 Rev.
 Date
 Issue
 Checked

 A
 23/02/21
 Preliminary Issue
 AE

 B
 24/02/21
 DA Issue
 AE

S P A C E
LANDSCAPE DESIGNS

Space Landscape Designs Pty Ltd ABN 60 799 663 674 ACN 139 316 251

info@spacedesigns.com.au spacedesigns.com.au P 02 9905 7870 F 02 9905 7657 Suite 138, 117 Old Pittwater Rd,

Brookvale NSW 2100

PROJECT:
Temora 1C 5MW Solar Farm

197 Moroneys Lane, Temora NSW 2666 PROJECT NO: 211848

CLIENT: ITP Development

DRN: C.Wallace (B.LArch)

SCALE: 1:100@A3

DRAWING TITLE:
ELEVATION & DETAIL PLAN

DRAWING N

Rev: B