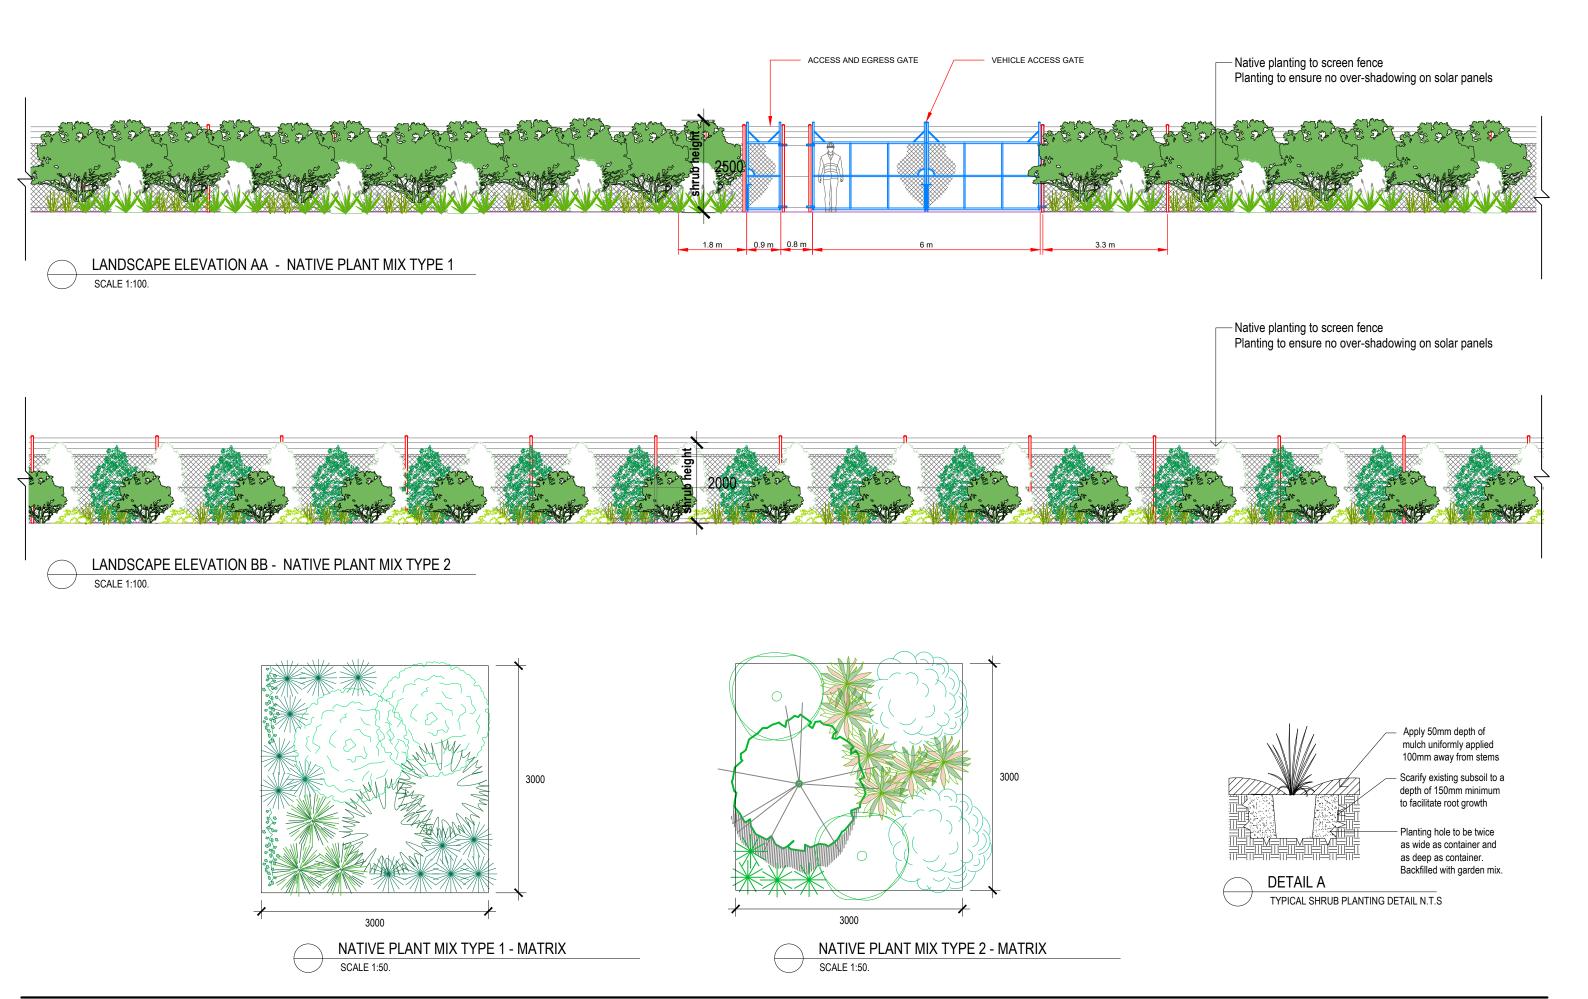

Brookvale NSW 2100

PROJECT:
Temora 1C 5MW Solar Farm

197 Moroneys Lane, Temora NSW 2666 PROJECT NO: 211848

CLIENT: ITP Development

DRN: C.Wallace (B.LArch)

SCALE: 1:100@A3

DRAWING TITLE:
ELEVATION & DETAIL PLAN